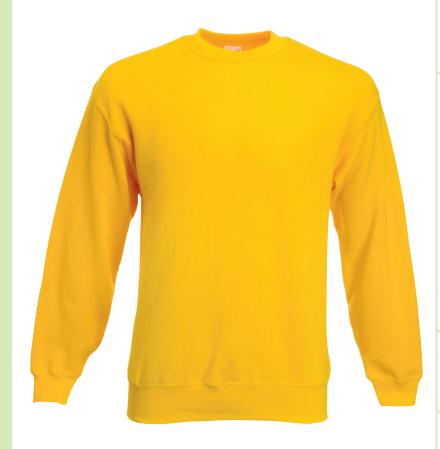

# **SET-IN SWEAT**

62-202-0 MEN'S

#### Fabric:

80% cotton Belcoro® yarn, 20% polyester

### **Care instructions**

- Set-in Sweat (62-202-0) also available in Children's (62-041-0)
- Single jersey shoulder to shoulder taping
- Neck, waist and cuff in cotton/Lycra® rib
- Produced using Belcoro® yarn for a softer feel and cleaner printing process